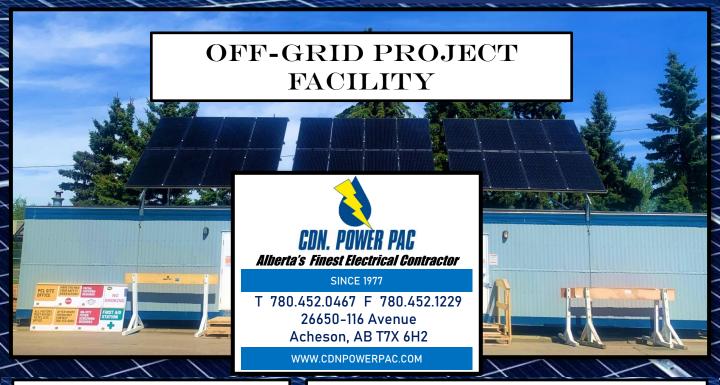

Off-grid project facilities have an equivalent off-grid capacity of a 1400 square foot home. When you rent this product, not only are you saving at least 90% of the fuel required to run a generator full time, you are also eliminating the need for an additional rental of a generator.

Our team will deliver the facility to your site, set it up, and provide a brief instructional session on what you can expect while renting this facility. The facility also comes with an optional satellite internet connection to provide a complete turnkey setup for your project office.

## **SPECIFICATIONS:**

- 12' x 58' skid office unit
- Lead office on one end, open office space in the middle, and electrical component room/second office at opposite end
- 8 casement windows and blinds
- Propane furnace
- One 400 lb LPG tank (rental by customer)
- Central air conditioning (free cooling on sunny days)
- 120V receptacles throughout exterior 15A GFI rec. and 30A twist -lock for other loads
- 9.6 14.4 kW solar array
- 8800 watt 120/240 VAC continuous power capacity
- 12 kW auto start propane backup generator
- 120/240 VAC 1500 watt electric heater for free heat on sunny winter days