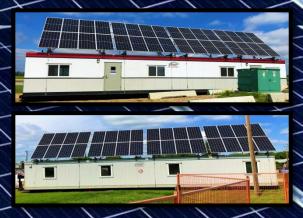

## **SPECIFICATIONS:**

- 12' x 58' skid office unit
- Lead office on one end, open office space in the middle, and electrical component room/second office at opposite end
- 8 casement windows and blinds
- Propane furnace
- One 400 lb LPG tank (rental by customer)
- Central air conditioning (free cooling on sunny days)
- 120V receptacles throughout exterior 15A GFI rec. and 30A twist -lock for other loads
- 9.6 14.4 kW solar array
- 8800 watt 120/240 VAC continuous power capacity
- 12 kW auto start propane backup generator
- 120/240 VAC 1500 watt electric heater for free heat on sunny winter days